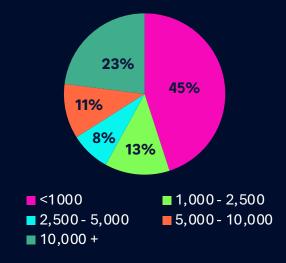

#### Who you'll meet

**2,500+** attendees

1,200+

companies represented

44%

director level or above

42%

from companies with 2,500+ employees

#### Job level