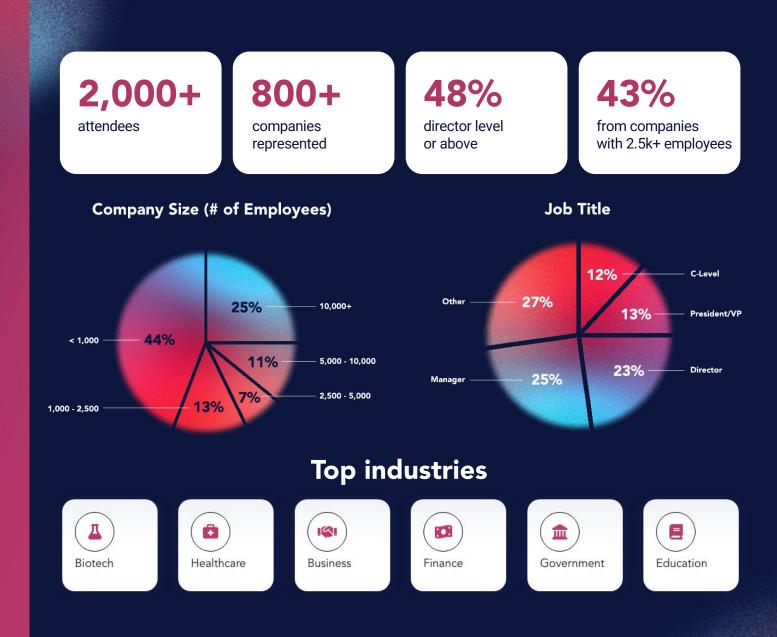

of backgrounds – all bringing unique perspectives. The opportunity to learn, network, build relationships and reshape work is unlike anything else in the industry.



# Why bring your team to Workhuman Live?

In addition to thought leading sessions, amazing speakers, workshops, action plans and inspiration, you'll experience:

- **30% off** per ticket registration price for groups of 5-20
- Early session registration to secure your spot before general attendees
- A pre-conference webinar designed to help your team maximize your time at Workhuman Live
- A special **teams breakfast** for your group to meet, catch up, and make plans before the sessions begin.
- Custom pricing available for teams of 20+

**Register now:** https://workhumanlive.com/americas



# Your team will be joined by...



#### workhuman<sup>\*</sup> live

#### Take it from them.

Here's what past teams have said about attending Workhuman Live.

As a large team, we can really go back and impact the culture of our organization by bringing our true selves to work.

Workhuman Live was a great investment for our team. Workhuman Live is an opportunity for us to have a shared experience.

#### workhuman<sup>\*</sup> live



### Not your typical speakers.

Workhuman Live gathers global thought and business leaders as they share their insights and educate your team on the challenges they face every day. These are just some of our past speakers – stay tuned for our full 2024 lineup and check out the full list of speakers <u>here</u>.

#### Past speakers include:







**Adam Grant** 

Amal Clooney

Arianna Huffing